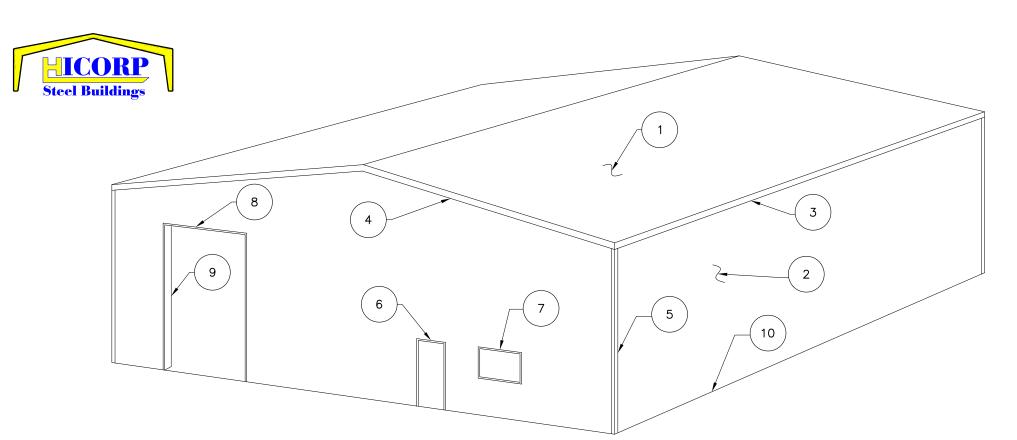

| Color Selection Table |                       |                                       |  |  |
|-----------------------|-----------------------|---------------------------------------|--|--|
| Item Number           | Description of Item   | Fill in colors from Color Chart       |  |  |
| 1                     | Roof Panels           | Standard: Galvalume*                  |  |  |
| 2                     | Wall Panels           |                                       |  |  |
| 3                     | Gutter or Eave Color  |                                       |  |  |
| 4                     | Rake Trim Color       |                                       |  |  |
| 5                     | Corner Trim           |                                       |  |  |
| 6                     | Personnel Door Trim   |                                       |  |  |
| 7                     | Window/Framed Opening |                                       |  |  |
| 8                     | Framed Opening Trim   |                                       |  |  |
| 9                     | Jamb Cover Trim       |                                       |  |  |
| 10                    | Base Trim Color       |                                       |  |  |
|                       | Downspouts            | Standard is same Color as Wall Panels |  |  |